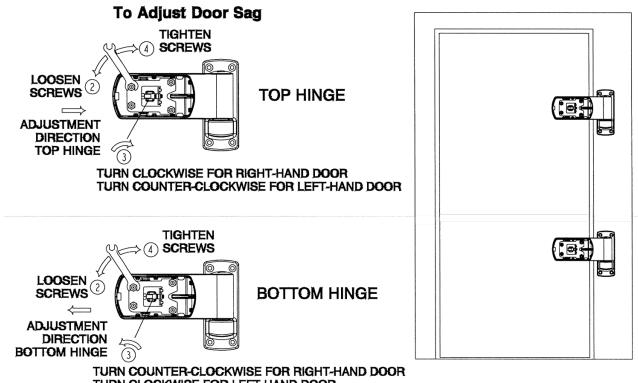

## DIRECTIONS

- 1. Remove acess cover by depressing point "A" and pulling it outward.
- 2. Loosen 4 mounting screws on each strap, but do not remove screws.
- 3. Open door to break seal with magnetic gasket.
- Adjust tip of door up by turning top hinge adjustment screw clockwise (opposite for left-hand door), and the bottom hinge adjustment screw counter-clockwise (opposite for left-hand door). Continue adjusting until door spacing is even.
- 5. Tighten 4 mounting screws on each hinge.
- 6. Replace cover by inserting point "A" first.