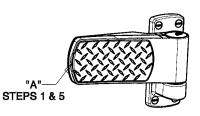

## DIRECTIONS

- 1. Remove acess cover by depressing point "A" and pulling it outward.
- 2. Loosen 4 mounting screws on each strap, but do not remove screws.
- 3. Open door to break seal with magnetic gasket.
- Adjust tip of door up by turning top hinge adjustment screw clockwise (opposite for left-hand door), and the bottom hinge adjustment screw counter-clockwise (opposite for left-hand door). Continue adjusting until door spacing is even.
- 5. Tighten 4 mounting screws on each hinge.
- 6. Replace cover by inserting point "A" first.