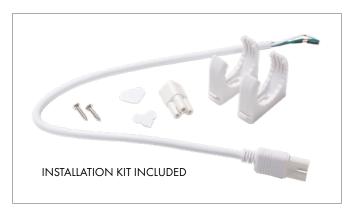

#### Bracket

 Polypropylene ratchet clamp mounting brackets with screws supplied

# **POWER**

• 120-277 V

The Kason 1811CL display case lights are a low-profile LED light perfect for tight spaces in foodservice applications.

- Instant-on 600 Lumens/ft
- 3000K color temperature
- Adjustable ratchet clamps allow for +/- 45° light rotation
- Direct Wire or Daisy Chain up to 76'@120
  VAC, 150'@240 VAC
  - Fixture to fixture Power Coupling cords are available in 6 in., 12 in., 24 in. lengths
- UL approved for refrigerated and non-refrigerated cabinets, E333932
- Designed for damp locations
- Operating temperature:-40°F [-40°C] to 77°F [25°C]
- 50,000 hour life expectancy
- 5-year warranty