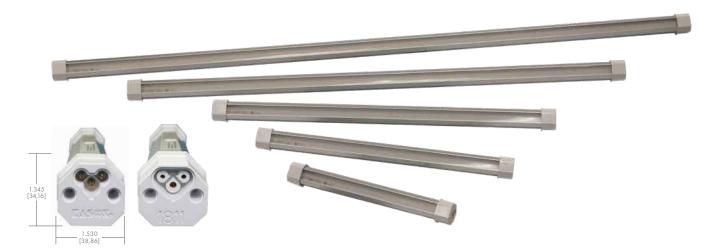

# 1811 CL LED Display Case Lights

(12 in., 18 in., 24 in., 36 in., 48 in.)

MATERIALS

### Housing

• Aluminum with clear anodized dip finish

#### lene

• Frosted polycarbonate

## **End Caps**

White polycarbonate

#### Bracket

 Polypropylene ratchet clamp mounting brackets with screws supplied