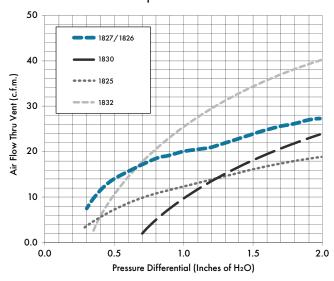

## Dual Port Vent

- Provides high-flow capacity so doors open/close easier and faster
- Coolers up to 10,000 cf
- Freezers up to 5,000 cf
- Heating element integrated with faceplate to eliminate freezing
- Body adjusts telescopically from 3½" to 5" to fit multiple wall thicknesses
- Rated to -30°F to 40°F (-34°C to 4.4°C)
  U.L. File No.: 57306
- Low wattage consumption
  - 0.05 Amp @120 VAC, 50/60 Hz, 6 W heater
  - 0.03 Amp @ 230 VAC, 50/60 Hz, 6 W heater