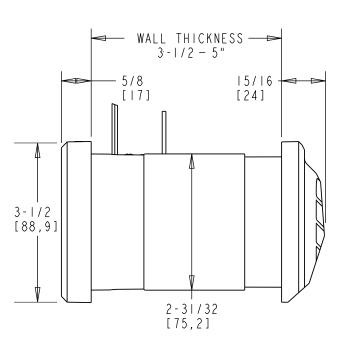

## Dual Port Vent

- Provides high-flow capacity so doors open/close easier and faster
- Coolers up to 10,000 cf
- Freezers up to 5,000 cf
- Heating element integrated with faceplate to eliminate freezing
- Body adjusts telescopically from 3½" to 5" to fit multiple wall thicknesses
- Rated to -30°F to 40°F (-34°C to 4.4°C)
  U.L. File No.: 57306
- Low wattage consumption
  - 0.05 Amp @120 VAC, 50/60 Hz, 6 W heater
  - 0.03 Amp @ 230 VAC, 50/60 Hz, 6 W heater