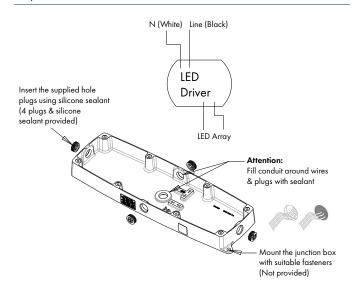

## **A** CAUTION

- All wiring should comply with the national electric code and be installed by a qualified electrician
- Sealing of wire opening is necessary to prevent condensation from forming and water collection inside the fixture
- Failure to properly seal fixture will VOID warranty

### **DIRECTIONS**

- Mount junction box, run supply wires, and make wiring connections to power supply
- 2. Seal conduit openings around wires and hole plugs
- 3. Insert the screws through housing and into gasket to hold screws during final assembly
- 4. Assemble housing to junction box

#### Step 2

Steps 3 and 4