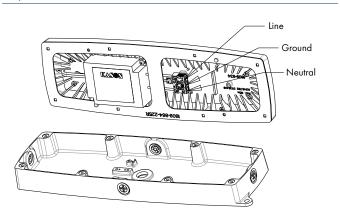

### **DIRECTIONS**

- Mount junction box, run supply wires, and make wiring connections to power supply
- 2. Seal conduit openings around wires and hole plugs
- 3. Insert the screws through housing and into gasket to hold screws during final assembly
- 4. Assemble housing to junction box

#### Step 1