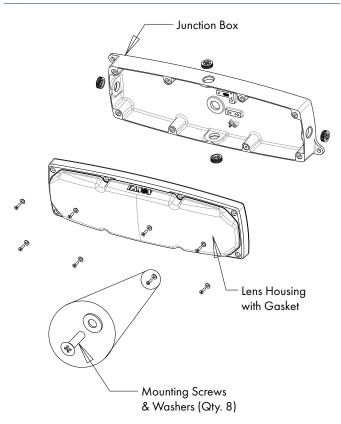

### **DIRECTIONS**

- Mount junction box, run supply wires, and make wiring connections to power supply
- 2. Seal conduit openings around wires and hole plugs
- 3. Insert the screws through housing and into gasket to hold screws during final assembly
- 4. Assemble housing to junction box

#### Step 2

Steps 3 and 4