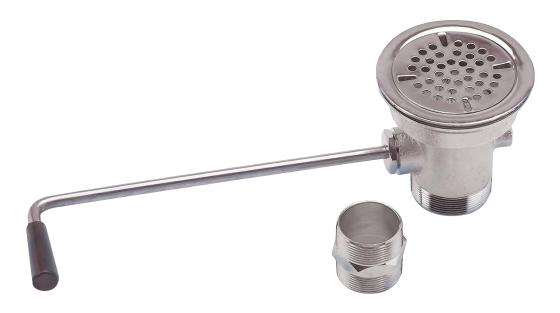

## 0458-5400 Convertible Twist Waste with Outlet

Part Number: 60458005400

## **FEATURES**

- Fast drainage
- Positive seal
- Snap-in strainer
- Convertible connection
- 1-year limited warranty

## **MATERIALS**

- Bright nickel plated low lead brass alloy body
- Stainless steel face flange, strainer, and handle
- Neoprene head gasket

## **DESIGN CRITERIA**

- Connection
  - 2"-11.5 NPT male (external)
  - 1-1/2"-11.5 female (internal)
  - furnished with 1-1/2"-11.5 male coupling

| Part No.    | Description                                    | Sink Opening   | NPT       | Face Flange Dia. |
|-------------|------------------------------------------------|----------------|-----------|------------------|
| 60458005400 | Convertible Waste Outlet                       | 3-1/2" (89 mm) | 2"/1-1/2" | 4-1/2" (114 mm)  |
| 60458007034 | Waste Outlet Handle Support (Order Separately) |                |           |                  |