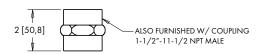

## **DESIGN CRITERIA**

- Connection
  - 2"-11.5 NPT male (external)
  - 1-1/2"-11.5 female (internal)
  - furnished with 1-1/2"-11.5 male coupling

| Part No.    | Description                                    | Sink Opening   | NPT       | Face Flange Dia. |
|-------------|------------------------------------------------|----------------|-----------|------------------|
| 60458005400 | Convertible Waste Outlet                       | 3-1/2" (89 mm) | 2"/1-1/2" | 4-1/2" (114 mm)  |
| 60458007034 | Waste Outlet Handle Support (Order Separately) |                |           |                  |