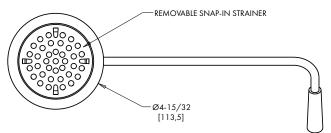

## **FEATURES**

- Fast drainage
- Positive seal
- Snap-in strainer
- Convertible connection
- 1-year limited warranty

## **DESIGN CRITERIA**

- Connection
  - 2"-11.5 NPT male (external)
  - 1-1/2"-11.5 female (internal)
  - furnished with 1-1/2"-11.5 male coupling

| Part No.    | Description                                    | Sink Opening   | NPT       | Face Flange Dia. |
|-------------|------------------------------------------------|----------------|-----------|------------------|
| 60458005400 | Convertible Waste Outlet                       | 3-1/2" (89 mm) | 2"/1-1/2" | 4-1/2" (114 mm)  |
| 60458007034 | Waste Outlet Handle Support (Order Separately) |                |           |                  |