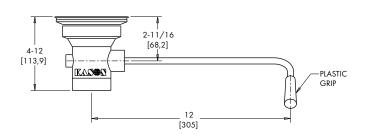

## **DESIGN CRITERIA**

- Connection
  - 2"-11.5 NPT male (external)
  - 1-1/2"-11.5 female (internal)
  - furnished with 1-1/2"-11.5 male coupling

| Part No.    | Description                                    | Sink Opening   | NPT       | Face Flange Dia. |
|-------------|------------------------------------------------|----------------|-----------|------------------|
| 60458005400 | Convertible Waste Outlet                       | 3-1/2" (89 mm) | 2"/1-1/2" | 4-1/2" (114 mm)  |
| 60458007034 | Waste Outlet Handle Support (Order Separately) |                |           |                  |