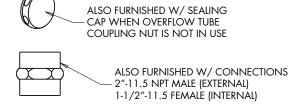

| APPLICATION:                                                                                                                                                                                                                                                               |                                                                                                                                                                                  |  |  |
|----------------------------------------------------------------------------------------------------------------------------------------------------------------------------------------------------------------------------------------------------------------------------|----------------------------------------------------------------------------------------------------------------------------------------------------------------------------------|--|--|
| JOB NAME:                                                                                                                                                                                                                                                                  |                                                                                                                                                                                  |  |  |
| QUANTITY:                                                                                                                                                                                                                                                                  | SPECIFIER NO:                                                                                                                                                                    |  |  |
| PRODUCT NAME: TWIST WASTE DRAIN                                                                                                                                                                                                                                            |                                                                                                                                                                                  |  |  |
| SPECIAL CONFIGURATION CHECK BASE MODEL AND OPTIONS                                                                                                                                                                                                                         |                                                                                                                                                                                  |  |  |
| MODEL:  458-6400 TWIST WASTE WITH OVERFLOW OUTLET  458-6500 W/ OVERFLOW HEAD AND ELBOW                                                                                                                                                                                     |                                                                                                                                                                                  |  |  |
| OVERFLOW HEAD OVERFLOW ELBOW ELBOW OVERFLOW LOCKNUT & WASHER REPLACEMENT CAP FOR OVERFLOW OUTLET                                                                                                                                                                           | DRAIN HANDLE SUPPORT BRACKET FLAT STRAINER REBUILD REPAIR KIT OVERFLOW REPLAIR KIT LEVER HANDLE ASSEMBLY KIT TWIST HANDLE ASSEMBLY KIT WASTE OUTLET HANDLE SUPPORT HANDLE LENGTH |  |  |
| FEATURES:  *FAST DRAINAGE.  *POSITIVE SEAL.  *SNAP-IN STRAINER.  *FOR GENERAL USE.  MATERIALS:  *BRIGHT NICKEL PLATED LOW LEAD BRASS ALLOY BODY.  *STAINLESS STEEL FACE FLANGE, STRAINER, AND HANDLE.  *NEOPRENE HEAD GASKET.  CONNECTIONS:  *2"- 11.5 NPT MALE (EXTERNAL) |                                                                                                                                                                                  |  |  |
| DRAIN RATE:<br>*12 GPM                                                                                                                                                                                                                                                     |                                                                                                                                                                                  |  |  |