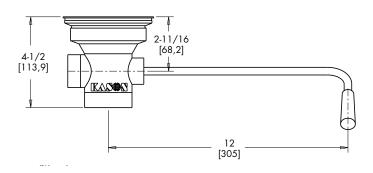

| APPLICATION:                                                                                                                                                                                                                                                               |                                                                                                                                                                                  |  |  |
|----------------------------------------------------------------------------------------------------------------------------------------------------------------------------------------------------------------------------------------------------------------------------|----------------------------------------------------------------------------------------------------------------------------------------------------------------------------------|--|--|
| JOB NAME:                                                                                                                                                                                                                                                                  |                                                                                                                                                                                  |  |  |
| QUANTITY:                                                                                                                                                                                                                                                                  | SPECIFIER NO:                                                                                                                                                                    |  |  |
| PRODUCT NAME: TWIST WASTE DRAIN                                                                                                                                                                                                                                            |                                                                                                                                                                                  |  |  |
| SPECIAL CONFIGURATION CHECK BASE MODEL AND OPTIONS                                                                                                                                                                                                                         |                                                                                                                                                                                  |  |  |
| MODEL:  458-6400 TWIST WASTE WITH OVERFLOW OUTLET  458-6500 W/ OVERFLOW HEAD AND ELBOW                                                                                                                                                                                     |                                                                                                                                                                                  |  |  |
| OVERFLOW HEAD OVERFLOW ELBOW ELBOW OVERFLOW LOCKNUT & WASHER REPLACEMENT CAP FOR OVERFLOW OUTLET                                                                                                                                                                           | DRAIN HANDLE SUPPORT BRACKET FLAT STRAINER REBUILD REPAIR KIT OVERFLOW REPLAIR KIT LEVER HANDLE ASSEMBLY KIT TWIST HANDLE ASSEMBLY KIT WASTE OUTLET HANDLE SUPPORT HANDLE LENGTH |  |  |
| FEATURES:  *FAST DRAINAGE.  *POSITIVE SEAL.  *SNAP-IN STRAINER.  *FOR GENERAL USE.  MATERIALS:  *BRIGHT NICKEL PLATED LOW LEAD BRASS ALLOY BODY.  *STAINLESS STEEL FACE FLANGE, STRAINER, AND HANDLE.  *NEOPRENE HEAD GASKET.  CONNECTIONS:  *2"- 11.5 NPT MALE (EXTERNAL) |                                                                                                                                                                                  |  |  |
| DRAIN RATE:<br>*12 GPM                                                                                                                                                                                                                                                     |                                                                                                                                                                                  |  |  |