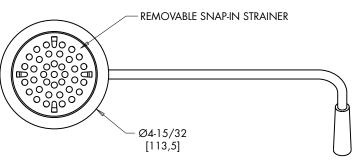

| SERVING YOU SINCE 1926<br>KASON FOOD SERVICE 31-A AMLAJACK BLVD. NEWNAN, GA<br>1-800-935-2766 WWW.KASONIND.COM | 30265 |
|----------------------------------------------------------------------------------------------------------------|-------|
| REMOVABLE SNAP-IN STRAINER                                                                                     |       |

| APPLICATION:                                                                                                                                                                                                                                                               |                                                                                                                                                                                  |  |  |
|----------------------------------------------------------------------------------------------------------------------------------------------------------------------------------------------------------------------------------------------------------------------------|----------------------------------------------------------------------------------------------------------------------------------------------------------------------------------|--|--|
| JOB NAME:                                                                                                                                                                                                                                                                  |                                                                                                                                                                                  |  |  |
| QUANTITY:                                                                                                                                                                                                                                                                  | SPECIFIER NO:                                                                                                                                                                    |  |  |
| PRODUCT NAME: TWIST WASTE DRAIN                                                                                                                                                                                                                                            |                                                                                                                                                                                  |  |  |
| SPECIAL CONFIGURATION CHECK BASE MODEL AND OPTIONS                                                                                                                                                                                                                         |                                                                                                                                                                                  |  |  |
| MODEL:  458-6400 TWIST WASTE WITH OVERFLOW OUTLET  458-6500 W/ OVERFLOW HEAD AND ELBOW                                                                                                                                                                                     |                                                                                                                                                                                  |  |  |
| OVERFLOW HEAD OVERFLOW ELBOW ELBOW OVERFLOW LOCKNUT & WASHER REPLACEMENT CAP FOR OVERFLOW OUTLET                                                                                                                                                                           | DRAIN HANDLE SUPPORT BRACKET FLAT STRAINER REBUILD REPAIR KIT OVERFLOW REPLAIR KIT LEVER HANDLE ASSEMBLY KIT TWIST HANDLE ASSEMBLY KIT WASTE OUTLET HANDLE SUPPORT HANDLE LENGTH |  |  |
| FEATURES:  *FAST DRAINAGE.  *POSITIVE SEAL.  *SNAP-IN STRAINER.  *FOR GENERAL USE.  MATERIALS:  *BRIGHT NICKEL PLATED LOW LEAD BRASS ALLOY BODY.  *STAINLESS STEEL FACE FLANGE, STRAINER, AND HANDLE.  *NEOPRENE HEAD GASKET.  CONNECTIONS:  *2"- 11.5 NPT MALE (EXTERNAL) |                                                                                                                                                                                  |  |  |
| DRAIN RATE:<br>*12 GPM                                                                                                                                                                                                                                                     |                                                                                                                                                                                  |  |  |