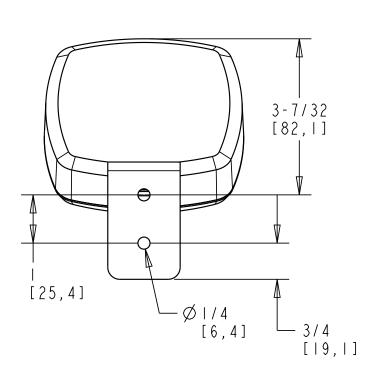

- Material: Polycarbonate
- Voltage: 120-277 VAC at 50/60 hz
- Load: 120 VAC with 0-800 W ballast;
  277 VAC with 0-1200 W ballast
- Time Delay: 10 seconds to 20 minutes
- Temperature Ratings: -20°F (-28.9°C) minimum; 160°F (60°C) maximum
- Electrical Connection: 1/2 NPT thread, 13-1/2" (342.9 mm) AWG wire
- Mounting: Horizontal or vertical (kit included)
- Safety Standards: IP65, UL-listed US and Canada (UL#: E101196) for wet locations and NSF