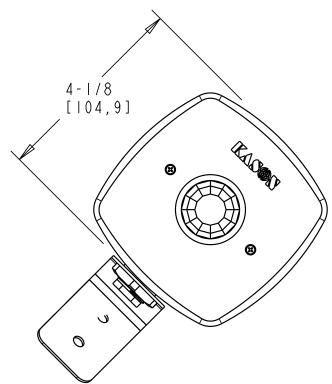

- Material: Polycarbonate
- Voltage: 120-277 VAC at 50/60 hz
- Load: 120 VAC with 0-800 W ballast;
  277 VAC with 0-1200 W ballast
- Time Delay: 10 seconds to 20 minutes
- Temperature Ratings: -20°F (-28.9°C) minimum; 160°F (60°C) maximum
- Electrical Connection: 1/2 NPT thread, 13-1/2" (342.9 mm) AWG wire
- Mounting: Horizontal or vertical (kit included)
- Safety Standards: IP65, UL-listed US and Canada (UL#: E101196) for wet locations and NSF