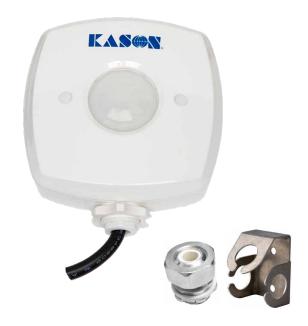

## 1901 A Motion Sensor

Part Number: 11901A\*

## **FEATURES**

- Specifically engineered for installation in Walk-in coolers and freezers
- Uses electronic components to allow for reliable operation in extreme temperatures
- Features a gasketed water-tight enclosure which prevents moisture and dust from entering the sensor and affecting occupancy detection
- Saves Energy
- Meets Federal energy regulations for walk-ins
- Operation: Passive infrared sensor detects motion and turns lights on at temperatures below freezing
- Uses DIP switches to set time delay and PIR sensitivity
- Low Bay Sensor: High density optic lens set covers a 24 ft. (7.3 m) diameter with ceiling height up to 20 ft. (6.1 m)
- High Bay Sensor: Same as the low bay sensor except with ceiling height from 20 ft. (6.1 m) to 40 ft. (12.2 m)
- For use with all Kason light fixtures

- Material: Polycarbonate
- Voltage: 120-277 VAC at 50/60 hz
- Load: 120 VAC with 0-800 W ballast;
  277 VAC with 0-1200 W ballast
- Time Delay: 10 seconds to 20 minutes
- Temperature Ratings: -20°F (-28.9°C) minimum; 160°F (60°C) maximum
- Electrical Connection: 1/2 NPT thread, 13-1/2" (342.9 mm) AWG wire
- Mounting: Horizontal or vertical (kit included)
- Safety Standards: IP65, UL-listed US and Canada (UL#: E101196) for wet locations and NSF

| *Model No.   | Description                                 | Qty./<br>Carton |
|--------------|---------------------------------------------|-----------------|
| 11901 A00005 | Low Bay Sensor with<br>1901-9 Mounting Kit  | 10              |
| 11901 A00007 | High Bay Sensor with<br>1901-9 Mounting Kit | 10              |
| 91901000009  | Replacement Wall Mount Kit                  |                 |