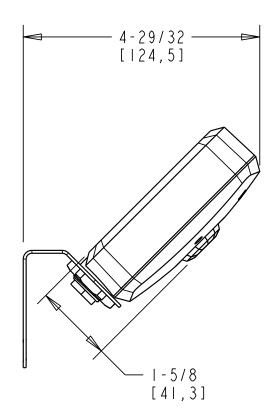

- Material: Polycarbonate
- Voltage: 120-277 VAC at 50/60 hz
- Load: 120 VAC with 0-800 W ballast;
  277 VAC with 0-1200 W ballast
- Time Delay: 10 seconds to 20 minutes
- Temperature Ratings: -20°F (-28.9°C) minimum; 160°F (60°C) maximum
- Electrical Connection: 1/2 NPT thread, 13-1/2" (342.9 mm) AWG wire
- Mounting: Horizontal or vertical (kit included)
- Safety Standards: IP65, UL-listed US and Canada (UL#: E101196) for wet locations and NSF