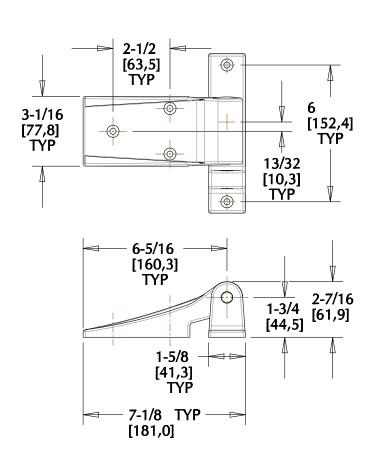

| Upper Right Hand <sup>†</sup> | Polished Chrome |
| 11255000001                                                                          | Spring Kit                    | Brushed Chrome  |
| 11255000003                                                                          | Spring Kit                    | Polished Chrome |
| <sup>†</sup> Arrives right hand hinged standard; easily converts to left hand hinged |                               |                 |

#### 1253-2



#### 1253-4



#### Safe Working Load Formula



W = Door width, inch

F = Door weight, lb

M = Moment on hinge, in-lb(F x W/2 = 3990 in-lb)

S = Suggested minimum hinge spacing (1.5 W)





## 1253 Oblique Cam-Rise Hinge

Part Number: 11253\*

#### Lower Hinge

# Upper Hinge