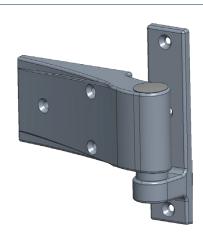

| Upper Right Hand <sup>†</sup> | Brushed Chrome  |
| 11253000006                                                                          | Lower Right Hand <sup>†</sup> | Polished Chrome |
| 11253000008                                                                          | Upper Right Hand <sup>†</sup> | Polished Chrome |
| 11255000001                                                                          | Spring Kit                    | Brushed Chrome  |
| 11255000003                                                                          | Spring Kit                    | Polished Chrome |
| <sup>†</sup> Arrives right hand hinged standard; easily converts to left hand hinged |                               |                 |

#### 1253-2



#### 1253-4



#### Safe Working Load Formula



W = Door width, inch

F = Door weight, lb

M = Moment on hinge, in-lb(F x W/2 = 3990 in-lb)

S = Suggested minimum hinge spacing (1.5 W)





## 1253 Oblique Cam-Rise Hinge

Part Number: 11253\*

#### Lower Hinge

# Upper Hinge