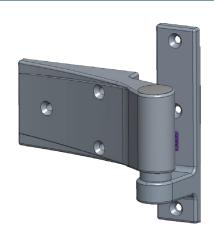

| Upper Right Hand <sup>†</sup> | Brushed Chrome  |
| 11253000006                                                                          | Lower Right Hand <sup>†</sup> | Polished Chrome |
| 11253000008                                                                          | Upper Right Hand <sup>†</sup> | Polished Chrome |
| 11255000001                                                                          | Spring Kit                    | Brushed Chrome  |
| 11255000003                                                                          | Spring Kit                    | Polished Chrome |
| <sup>†</sup> Arrives right hand hinged standard; easily converts to left hand hinged |                               |                 |

#### 1253-2



#### 1253-4



#### Safe Working Load Formula



W = Door width, inch

F = Door weight, lb

M = Moment on hinge, in-lb(F x W/2 = 3990 in-lb)

S = Suggested minimum hinge spacing (1.5 W)





## 1253 Oblique Cam-Rise Hinge

Part Number: 11253\*

#### Lower Hinge

# Upper Hinge