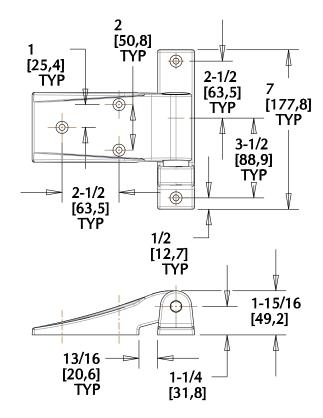

| Upper Right Hand <sup>†</sup> | Polished Chrome |
| 11255000001                                                                          | Spring Kit                    | Brushed Chrome  |
| 11255000003                                                                          | Spring Kit                    | Polished Chrome |
| <sup>†</sup> Arrives right hand hinged standard; easily converts to left hand hinged |                               |                 |

#### 1253-2



#### 1253-4



#### Safe Working Load Formula



W = Door width, inch

F = Door weight, lb

M = Moment on hinge, in-lb(F x W/2 = 3990 in-lb)

S = Suggested minimum hinge spacing (1.5 W)





## 1253 Oblique Cam-Rise Hinge

Part Number: 11253\*

#### Lower Hinge

# Upper Hinge