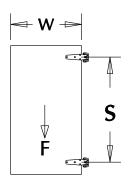

#### Safe Working Load Formula

W = Door width, inch

F = Door weight, lb

M = Moment on hinge, in-lb(F x W/2 = 3990 in-lb)

S = Suggested minimum hinge spacing (1.5 W)