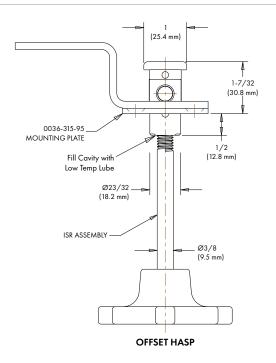

FLUSH HASP

## DIRECTIONS

- 1. It is recommended to have reinforcing plates within the door jamb at the mounting location.
- 2. Start installation by drilling a 3/8" diameter hole, located as shown above, through the jamb.
- Enlarge the hole on the exterior of the jamb by using a 3/4" drill, or hole saw, to a depth of 1/2".
- Insert the 0036-702-54 post through the 0036-315-95 mounting plate. Locate on the exterior of the jamb, centered in the hole, oriented so the padlock hole is vertical.
- 5. Mark, drill, and tap the two mounting holes for #10 screws and fasten to the jamb.
- 6. From the inside, insert the 1334 inside release assembly into the hole. Slide the post through the offset locking bar and insert it into the mounting plate on the jamb.
- 7. Tighten the inside release assembly until the post is held tightly against the mounting plate.
- 8. Check function. Install padlock with locking bar across the door. Twist-off the inside knob to unlock, then PUSH door open from the inside. Door must open while padlock is in place.
- 9. Re-attach all parts after test, filling exterior (warm side) hole with low temperature lube to prevent air flow.
- 10.Install glow-in-the-dark instruction label. Place SafeGuard® label.