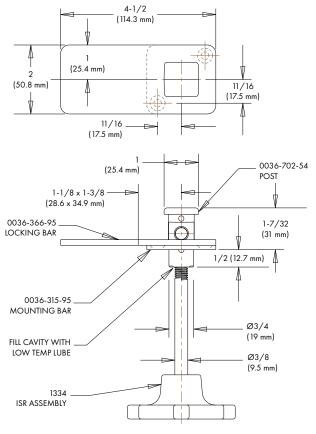

## 0036 Padlocking Hasp with Twist-Off Inside Release

Part Number: 10036\*

## DIRECTIONS

- 1. It is recommended to have reinforcing plates within the door jamb at the mounting location.
- 2. Start installation by drilling a 3/8" diameter hole, located as shown above, through the jamb.
- Enlarge the hole on the exterior of the jamb by using a 3/4" drill, or hole saw, to a depth of 1/2".
- Insert the 0036-702-54 post through the 0036-315-95 mounting plate. Locate on the exterior of the jamb, centered in the hole, oriented so the padlock hole is vertical.
- 5. Mark, drill, and tap the two mounting holes for #10 screws and fasten to the jamb.
- 6. From the inside, insert the 1334 inside release assembly into the hole. Slide the post through the offset locking bar and insert it into the mounting plate on the jamb.
- 7. Tighten the inside release assembly until the post is held tightly against the mounting plate.
- 8. Check function. Install padlock with locking bar across the door. Twist-off the inside knob to unlock, then PUSH door open from the inside. Door must open while padlock is in place.
- 9. Re-attach all parts after test, filling exterior (warm side) hole with low temperature lube to prevent air flow.
- 10.Install glow-in-the-dark instruction label. Place SafeGuard® label.

| *Part No.      | Description                             | Offset              |
|----------------|-----------------------------------------|---------------------|
| 10036000002    | Twist-off ISR,<br>4″ Wall Thickness     | Flush<br>(0.0 mm)   |
| 10036000002045 | Twist-off ISR,<br>4-1/2″ Wall Thickness | Flush<br>(0.0 mm)   |
| 10036000006    | Twist-off ISR,<br>4″ Wall Thickness     | 1-1/8″<br>(28.6 mm) |
| 10036000006045 | Twist-off ISR,<br>4-1/2" Wall Thickness | 1-1/8″<br>(28.6 mm) |
| 10036000008    | Twist-off ISR,<br>4″ Wall Thickness     | 1-3/8″<br>(34.9 mm) |
| 10036000010    | Twist-off ISR,<br>4″ Wall Thickness     | 1-5/8″<br>(41.3 mm) |
| 10036000012    | Knob with Threaded Rod<br>11-1/4″ Long  | NA                  |