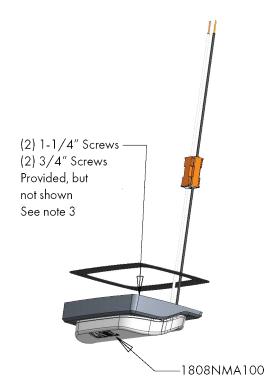

## **DIRECTIONS**

- Mount junction box with suitable fasteners (not provided), run supply wires, and make wiring connections to power supply. White lead "Neutral", Black lead "Line", Green Ground lead provided.
- 2. Seal conduit openings with silicone around wires and supplied hole plugs.
- 3. Line up the gasket opening with the connector on the lens housing then insert as shown in Detail A through housing and into gasket to hold screws during final assembly.
- 4. Assemble housing to junction box.