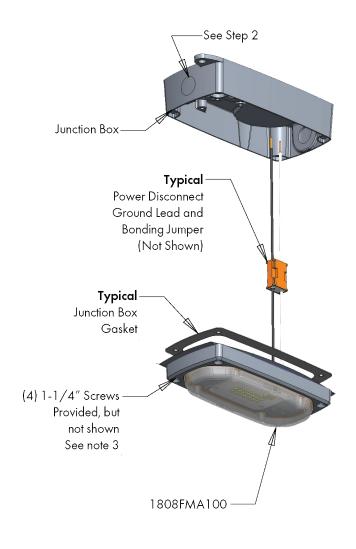

## **DIRECTIONS**

- Mount junction box with suitable fasteners (not provided), run supply wires, and make wiring connections to power supply. White lead "Neutral", Black lead "Line", Green Ground lead provided.
- 2. Seal conduit openings with silicone around wires and supplied hole plugs.
- 3. Line up the gasket opening with the connector on the lens housing then insert as shown in Detail A through housing and into gasket to hold screws during final assembly.
- 4. Assemble housing to junction box.