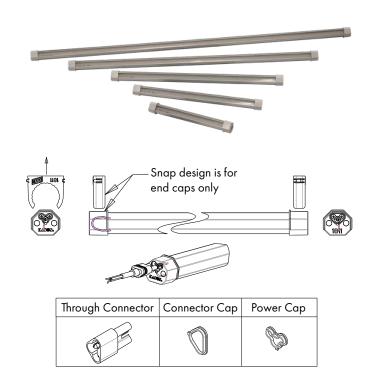

## DIRECTIONS

- 1. Unpack fixture and remove all packaging
- 2. Mount fixture using supplied brackets
- 3. Snap fixture into place using even force
- 4. Attach white wire to neutral wire of supply
- 5. Attach black wire to power wire of supply
- 6. Attach green wire to ground
- 7. Plug in power cord and turn on breaker

## Notes:

- MAX Feed through current = 4 AMPs
- Use through connector for optional adding/ daisy chaining of fixtures
- UL approved for use inside, Refrigerated/Non-Refrigerated Cabinets, E333932
- Damp location approved