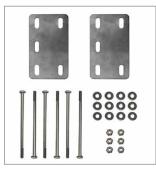

## VINYL SWING DOOR STAINLESS STEEL THRU-BOLT KIT (4" WALLS)

Top Mount Kit

Side Mount Kit

- For walk-in applications with insufficient internal wall support
- Includes: mounting plates, stainless steel bolts, stainless steel nuts and washers