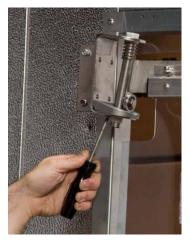

## TOP AND SIDE MOUNT HEAVY DUTY HINGES

 High-grade stainless steel hinges designed for walk-in cooler/freezer applications

- Gravity hinge closes door quickly and gently
- Top mount provides 270° swing radius
- Side mount provides 240° swing radius
- 10-year rust-proof hinge warranty

Top Mount

Side Mount

Hinge cam block adjusts with philips head screwdriver.