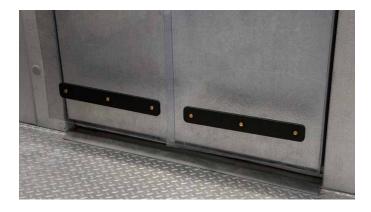

## DOUBLE PANEL

Impact plates (above) and brace plates (below) are optional features available for all swing doors. Impact plates size and location is customizable.