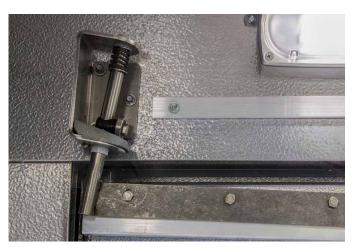

## TOP AND SIDE MOUNT HEAVY DUTY HINGES

 High-grade stainless steel hinges designed for walk-in cooler/freezer applications

- Gravity hinge closes door quickly and gently
- Top mount provides 270° swing radius
- Side mount provides 240° swing radius
- 10-year rust-proof hinge warranty

Top Mount

Side Mount

Hinge cam block adjusts with philips head screwdriver.