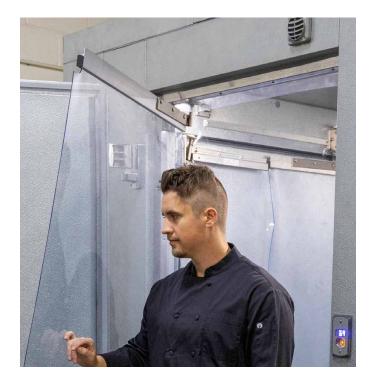

## THERMAL FLEX® VINYL SWING DOOR SYSTEMS

- Reduces utility cost and saves energy
- Gravity hinge closes door quickly and gently
- Will not snag on employees
- High visibility, easy-to-clean clear vinyl
- Adjustable cam block assures doors swing back to center position
- Meets FDA and NSF standards
- Mounting hardware included
- 10-year rust-proof hinge warranty