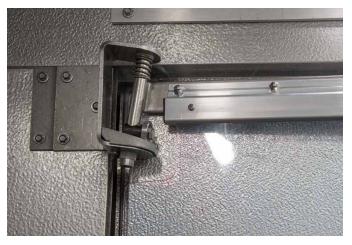

## TOP AND SIDE MOUNT HEAVY DUTY HINGES

 High-grade stainless steel hinges designed for walk-in cooler/freezer applications

- Gravity hinge closes door quickly and gently
- Top mount provides 270° swing radius
- Side mount provides 240° swing radius
- 10-year rust-proof hinge warranty

Top Mount

Side Mount

Hinge cam block adjusts with philips head screwdriver.