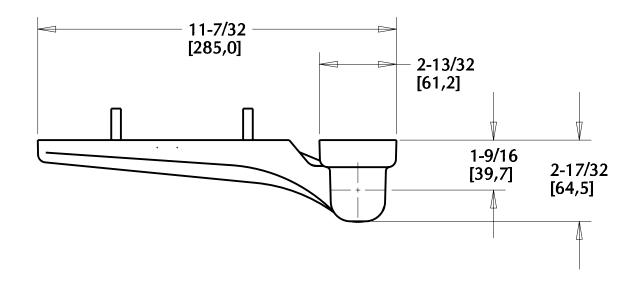

## 1345 Performer<sup>™</sup> Adjustable Hinge

Part Number: 1134500000\*

## **1345 Performer<sup>™</sup> Adjustable Hinge**Part Number: 1134500000\*