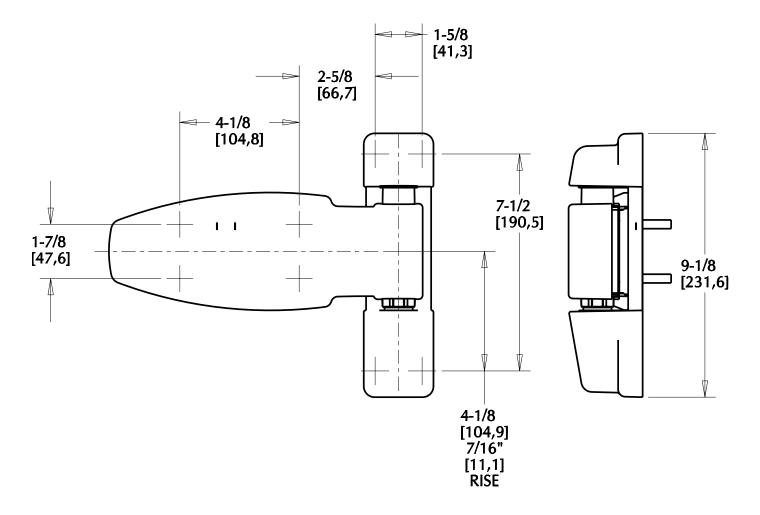

## 1345 Performer<sup>™</sup> Adjustable Hinge

Part Number: 1134500000\*

## **1345 Performer<sup>™</sup> Adjustable Hinge**Part Number: 1134500000\*