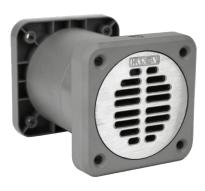

### WARNING

To ensure safe installation, follow instructions enclosed within product shipping carton.

| *Part No.   | Description                                  |
|-------------|----------------------------------------------|
| 11827000004 | Pressure Relief Port, 120 V, 3-1/2" to 5" WI |
| 11827000006 | Pressure Relief Port, 230 V, 3-1/2" to 5" WI |