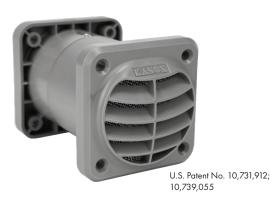

# 1827 Intelli-Vent® Telescoping Heated Pressure Relief Port

Part Number: 1182700000\*

Heated Cover: Gray polycarbonate Heated Louver: Die-cast aluminum Heater Sleeve: Gray ABS Louver Exterior: Gray ABS

Valve: Gray ABS

**Retaining Wheel:** 300 series stainless steel **Internal Fasteners:** Steel, commercial zinc plate

Label: Mylar Screen: Aluminum

**Heater:** Wire wound silicone rubber encased element, or etched printed element encased in polymer thick film **Mounting:** (8) #10 (5 mm) flathead screws (not included)