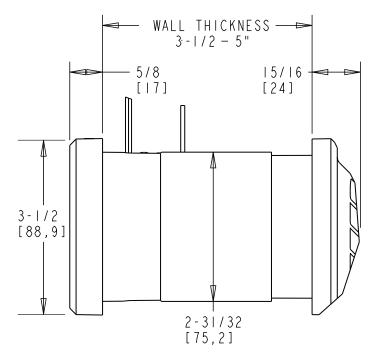

#### **FEATURES**

- Dual port valves adjust to flow conditions to work in a wide range of walk-in sizes and environments
- High-flow capacity for walk-in sizes up to 10,000 cf for coolers, and 5,000 cf for freezers
- Heater coupled directly to louver for better frost resistance, rated down to -30°F (internal temperature of freezer)
- Lower wattage consumes less energy than competitive models of same flow capacity
- Telescopic adjustment for wall thicknesses from 3½" to 5"
- Compact design, fits in tighter spaces than vents with same flow capacity
- NSF listed and UL recognized design