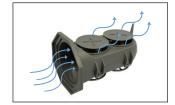

### Kason® Intelli-Vent® Dual Airflow Design

Intermediate Flow

High Flow

**Outside Walk-in** 

Inside Walk-in