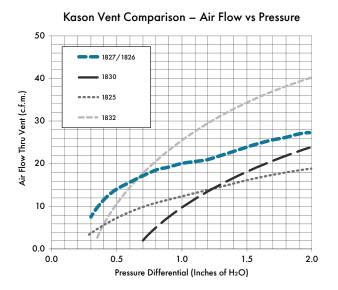

6

#### Power

0.05 Amp @ 120 VAC, 50/60 Hz, 6 W heater 0.03 Amp @ 230 VAC, 50/60 Hz, 6 W heater

### **INSPECTION**

Hi-pot test, 1500 VAC for 1 second max, dimensional check, functional check and appearance check.

### WARNING

To ensure safe installation, follow instructions enclosed within product shipping carton.

| *Part No.   | Description                                  |
|-------------|----------------------------------------------|
| 11827000004 | Pressure Relief Port, 120 V, 3-1/2" to 5" WI |
| 11827000006 | Pressure Relief Port, 230 V, 3-1/2" to 5" WI |



**Outside Walk-in** 



Inside Walk-in

### Kason® Intelli-Vent® Dual Airflow Design







Intermediate Flow

High Flow







## 1827 Intelli-Vent® Telescoping Heated Pressure Relief Port

Part Number: 1182700000\*