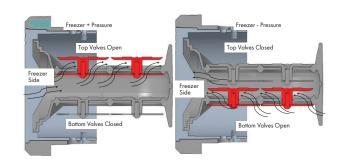

### Kason® Intelli-Vent® Dual Airflow Design

Intermediate Flow

High Flow

**Outside Walk-in** 

Inside Walk-in