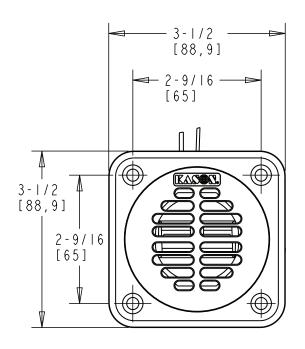

# 1827 Intelli-Vent® Telescoping Heated Pressure Relief Port

Part Number: 1182700000\*

## 1827 Intelli-Vent® Telescoping Heated Pressure Relief Port

Part Number: 1182700000\*